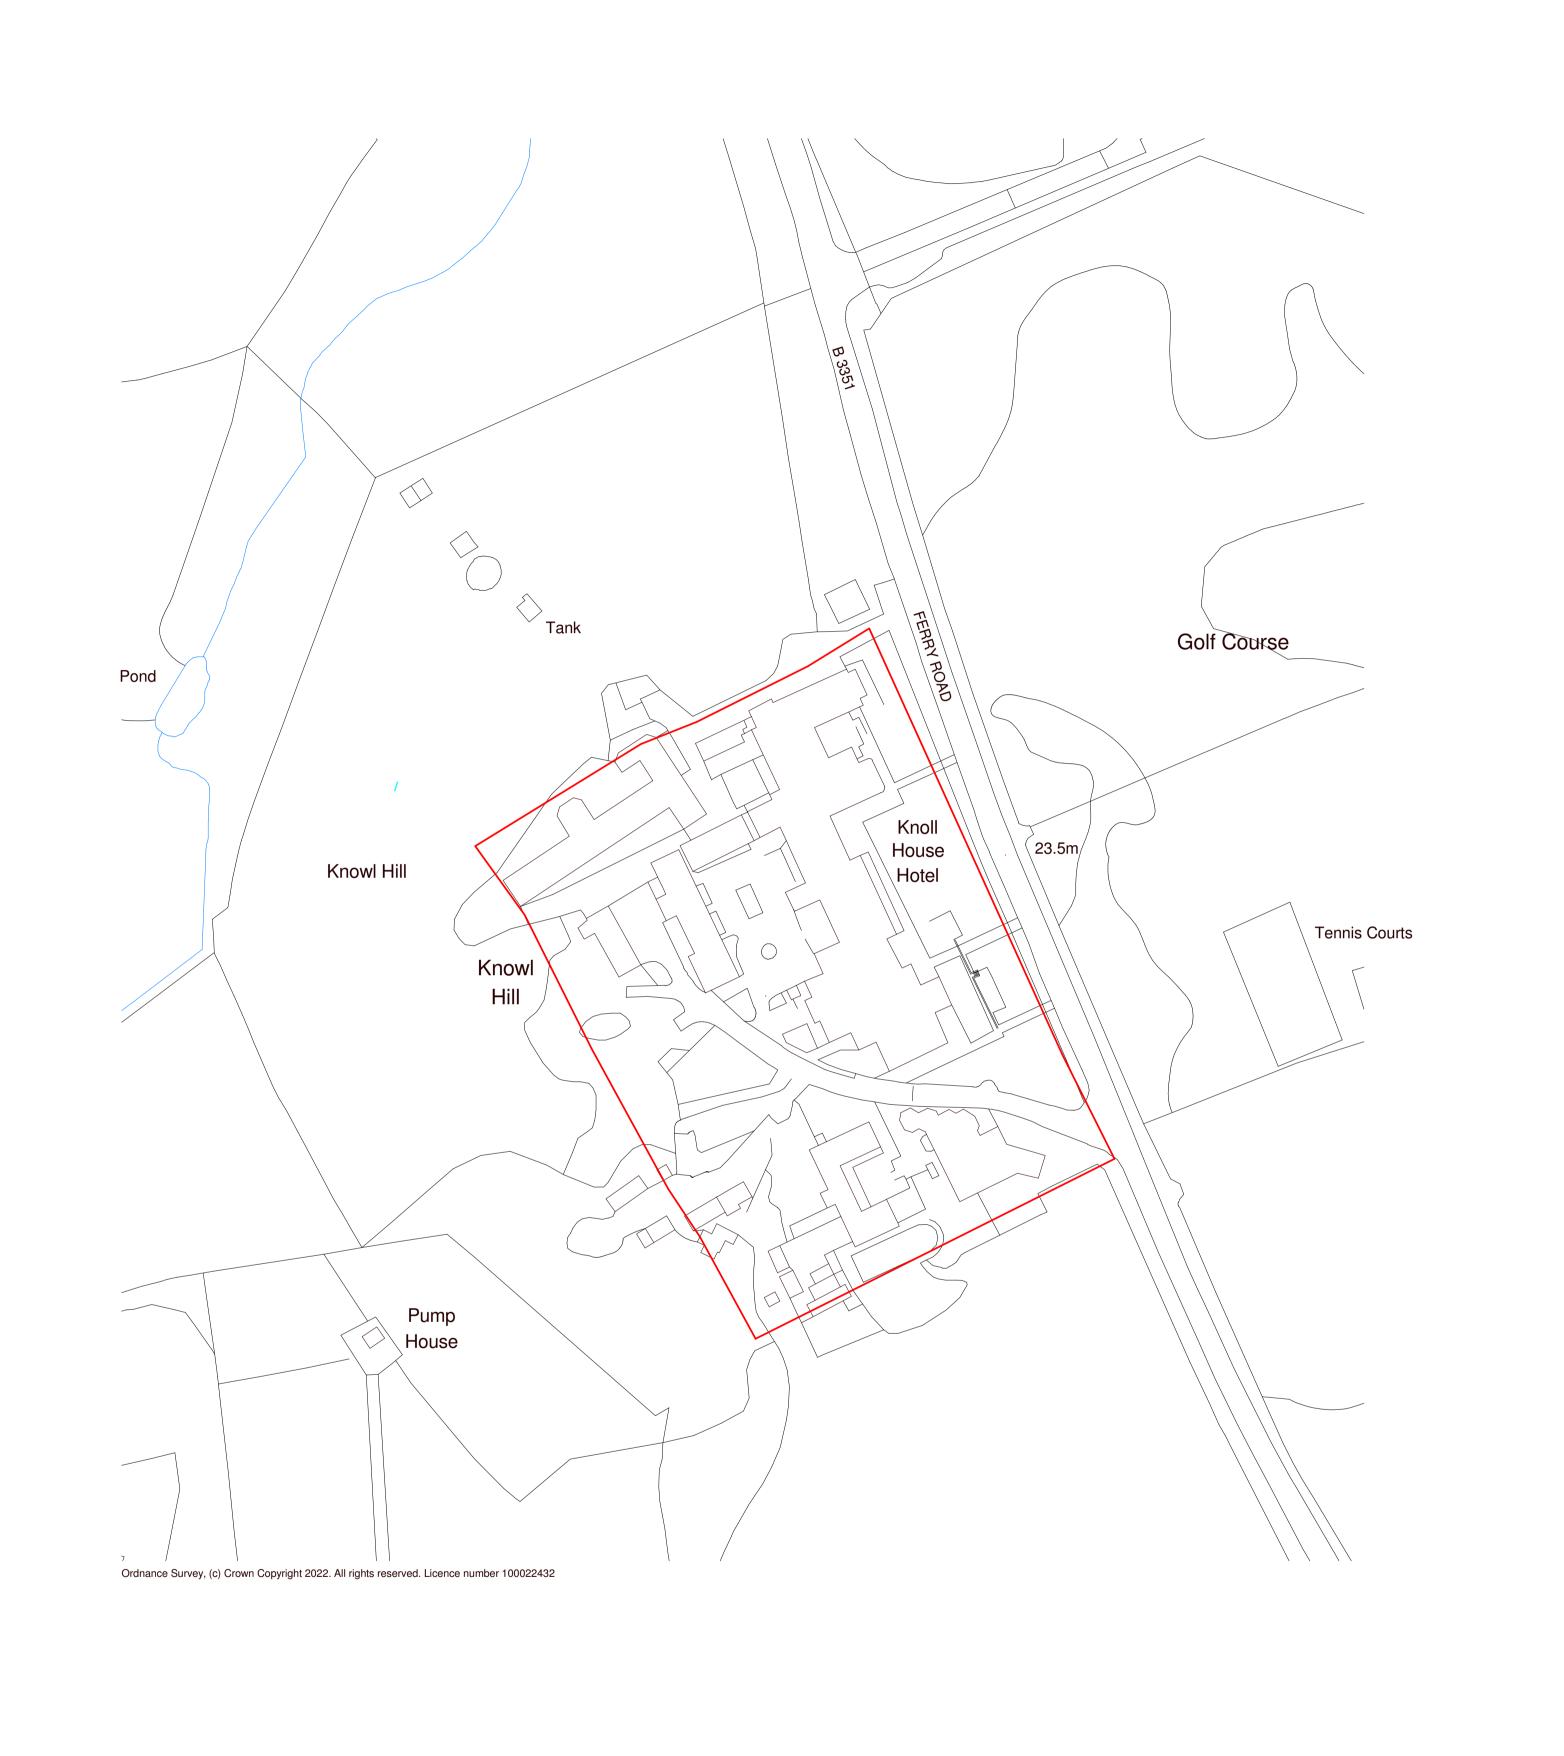

Client
Kingfisher Resorts Studland Ltd

AWW Project Number Project Stage
4561 STAGE 1

Project Title

Knoll House Studland

Site Location Plan - Existing

Scale @ A1 Document Status
1:1000 PRELIMINARY

Project Origin. Volume Level Type Role Number 4561 AWW SI ZZ DR A 102